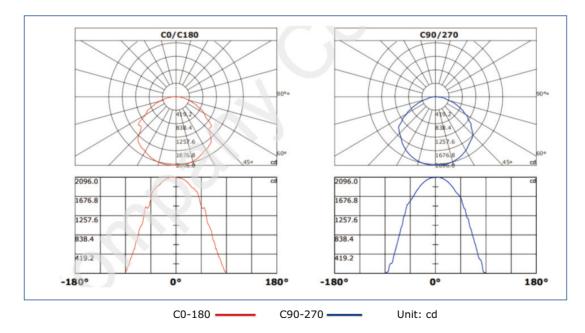

6lx |   |              | 66.89ft<br>20.39m |
|                  | 52110 / 521001X                  |   |              | 20.001            |
| 29.53ft          | 2.38 , 2.41fc                    |   |              | 75.25ft           |
| 9.00m            | 25.66 , 25.96lx                  |   |              | 22.94m            |
|                  |                                  | / |              | \                 |
| 32.81ft          | 1.93 , 1.95fc                    |   |              | 83.62ft           |
| 10.00m           | 20.78 , 21.03lx                  |   |              | 25.49m            |
|                  |                                  | / |              | 1                 |







### HOW THE LIGHT WORKS

### SELECT OPERATING MODE VIA REMOTE



### PHOTOMETRICS







### **USER GUIDE**





- 1. Press the switch once. The lamp flashes once and works at motion sensor mode;
- 2. Press again. The lamp flashes twice and works at constant brightness mode;
- 3. Long pressing the switch to turn off the lamp.
- 4. A red LED flash indicates charging.







PROJECT SUCCESS CASE