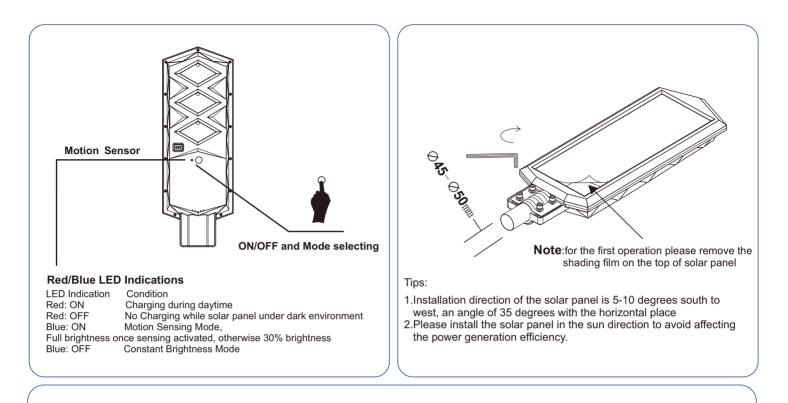

### HOW THE LIGHT WORKS

### **USER GUIDE**

- 1. Press the switch once. The lamp flashes once and works at motion sensor mode;
- 2. Press again. The lamp flashes twice and works at constant brightness mode;
- 3. Long pressing the switch to turn off the lamp.
- 4. A red LED flash indicates charging.