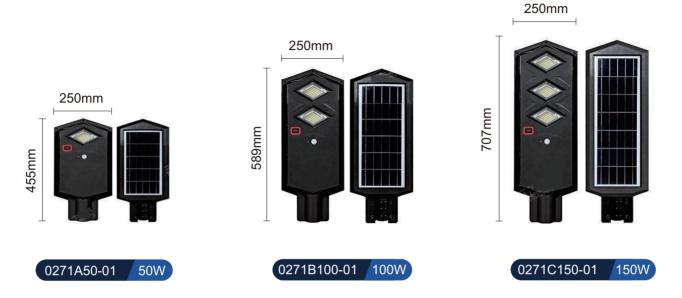

- Fully programmable via solar controller and photo control
- Built-in battery and solar controller
- Advanced new LiFePO4 battery lasts at least 2000 charge cycles and will last three nights with one day charge
- Perfect for street , parks, parking lots, school campuses, etc.
- Dimensions (L x W x H):
  50W 455\*250\*85mm
  100W 589\*250\*85mm
  150W 707\*250\*85mm
  200W 810\*250\*85mm
  250W 923\*250\*85mm
  - 300W 1026\*250\*85mm

# PRODUCT SPECIFICATION-1

| Model             | 0271A50-01        | 0271B100-01       | 0271C150-01       |
|-------------------|-------------------|-------------------|-------------------|
| LED Lamp          | 5730LED 15PCS     | 5730LED 30PCS     | 5730LED 45PCS     |
| Solar Panel       | Polycrystalline   | Polycrystalline   | Polycrystalline   |
|                   | 5V 9W             | 5V 12W            | 5V 16W            |
| Battery Type      | LiFePO4 3.2V 12AH | LiFePO4 3.2V 15AH | LiFePO4 3.2V 22AH |
| LED Lumen         |                   | 160lm/w           |                   |
| Color Temperature |                   | 6000K             |                   |
| IP Rating         |                   | IP65              |                   |
| Material          |                   | ABS               |                   |
| Charging Time     |                   | 6-8 hours         |                   |
| Discharging Time  |                   | 20-24 hours       |                   |
| Product Size      | 455*250*85mm      | 589*250*85mm      | 707*250*85mm      |
| Install Height    | 2-4m              | 2-4m              | 3-5m              |