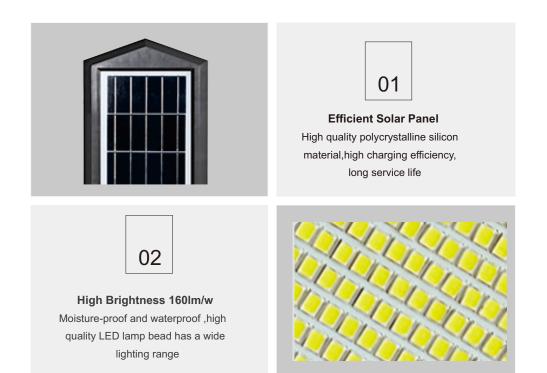

### **PRODUCT SPECIFICATION-1**

| Model             | 0271D200-01       | 0271E250-01       | 0271F300-01       |
|-------------------|-------------------|-------------------|-------------------|
| LED Lamp          | 5730LED 60PCS     | 5730LED 75PCS     | 5730LED 90PCS     |
| Solar Panel       | Polycrystalline   | Polycrystalline   | Polycrystalline   |
|                   | 5V 20W            | 5V 24W            | 5V 28W            |
| Battery Type      | LiFePO4 3.2V 27AH | LiFePO4 3.2V 30AH | LiFePO4 3.2V 45AH |
| LED Lumen         |                   | 160lm/w           |                   |
| Color Temperature |                   | 6000K             |                   |
| IP Rating         |                   | IP65              |                   |
| Material          |                   | ABS               |                   |
| Charging Time     |                   | 6-8 hours         |                   |
| Discharging Time  |                   | 20-24 hours       |                   |
| Product Size      | 810*250*85mm      | 923*250*85mm      | 1026*250*85mm     |
| Install Height    | 4-6m              | 5-7m              | 6-8m              |

# PRODUCT SPECIFICATION-1

| Model             | 0271A50-01        | 0271B100-01       | 0271C150-01       |
|-------------------|-------------------|-------------------|-------------------|
| LED Lamp          | 5730LED 15PCS     | 5730LED 30PCS     | 5730LED 45PCS     |
| Solar Panel       | Polycrystalline   | Polycrystalline   | Polycrystalline   |
|                   | 5V 9W             | 5V 12W            | 5V 16W            |
| Battery Type      | LiFePO4 3.2V 12AH | LiFePO4 3.2V 15AH | LiFePO4 3.2V 22AH |
| LED Lumen         |                   | 160lm/w           |                   |
| Color Temperature |                   | 6000K             |                   |
| IP Rating         |                   | IP65              |                   |
| Material          |                   | ABS               |                   |
| Charging Time     |                   | 6-8 hours         |                   |
| Discharging Time  |                   | 20-24 hours       |                   |
| Product Size      | 455*250*85mm      | 589*250*85mm      | 707*250*85mm      |
| Install Height    | 2-4m              | 2-4m              | 3-5m              |