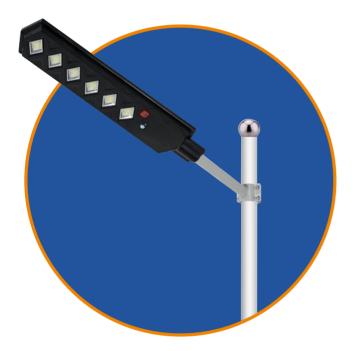

# ALL-IN-ONE SOLAR STREET LIGHT 50W/100W/150W/200W/ 250W/300W

The features of this solar street light is an ALL-IN-ONE design. The light engine and battery and solar panel are built right into the LED fixture. No need for a power source which eliminates the need for wiring and trenching.

ALL-IN-ONE SOLAR STREET LIGHT 50W/100W/150W/200W/ 250W/300W