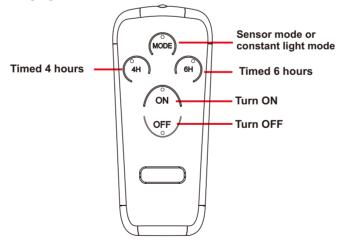

|   |              | 22.94m            |
|                  |                                  | / |              | \                 |
| 32.81ft          | 1.93 , 1.95fc                    |   |              | 83.62ft           |
| 10.00m           | 20.78 , 21.03lx                  |   |              | 25.49m            |
|                  |                                  | / |              | 1                 |







### HOW THE LIGHT WORKS

### SELECT OPERATING MODE VIA REMOTE



### PHOTOMETRICS







### **USER GUIDE**





- 1. Press the switch once. The lamp flashes once and works at motion sensor mode;
- 2. Press again. The lamp flashes twice and works at constant brightness mode;
- 3. Long pressing the switch to turn off the lamp.
- 4. A red LED flash indicates charging.







PROJECT SUCCESS CASE