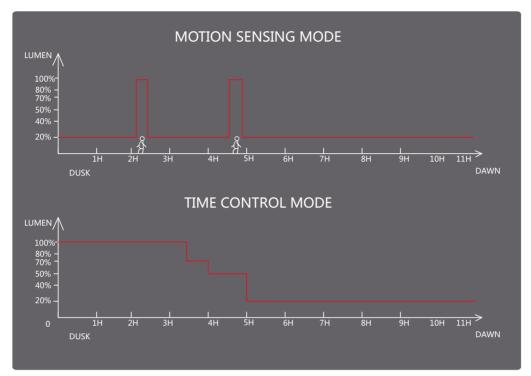

05fc<br>32.48 , 32.86lx |   |              | 66.89ft<br>20.39m |
|                  | 52110 / 521001X                  |   |              | 20.001            |
| 29.53ft          | 2.38 , 2.41fc                    |   |              | 75.25ft           |
| 9.00m            | 25.66 , 25.96lx                  |   |              | 22.94m            |
|                  |                                  | / |              | \                 |
| 32.81ft          | 1.93 , 1.95fc                    |   |              | 83.62ft           |
| 10.00m           | 20.78 , 21.03lx                  |   |              | 25.49m            |
|                  |                                  | / |              | 1                 |







### HOW THE LIGHT WORKS

### SELECT OPERATING MODE VIA REMOTE



### PHOTOMETRICS







### **USER GUIDE**





- 1. Press the switch once. The lamp flashes once and works at motion sensor mode;
- 2. Press again. The lamp flashes twice and works at constant brightness mode;
- 3. Long pressing the switch to turn off the lamp.
- 4. A red LED flash indicates charging.







PROJECT SUCCESS CASE