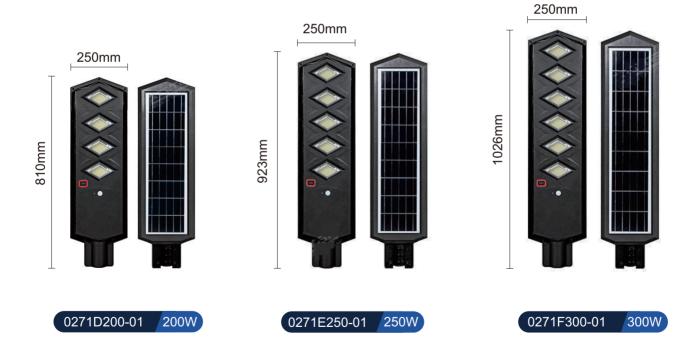

- Fully programmable via solar controller and photo control
- Built-in battery and solar controller
- Advanced new LiFePO4 battery lasts at least 2000 charge cycles and will last three nights with one day charge
- Perfect for street , parks, parking lots, school campuses, etc.
- Dimensions (L x W x H):
  50W 455\*250\*85mm
  100W 589\*250\*85mm
  150W 707\*250\*85mm
  200W 810\*250\*85mm
  250W 923\*250\*85mm
  - 300W 1026\*250\*85mm

### **PRODUCT SPECIFICATION-1**

| Model             | 0271D200-01       | 0271E250-01       | 0271F300-01       |
|-------------------|-------------------|-------------------|-------------------|
| LED Lamp          | 5730LED 60PCS     | 5730LED 75PCS     | 5730LED 90PCS     |
| Solar Panel       | Polycrystalline   | Polycrystalline   | Polycrystalline   |
|                   | 5V 20W            | 5V 24W            | 5V 28W            |
| Battery Type      | LiFePO4 3.2V 27AH | LiFePO4 3.2V 30AH | LiFePO4 3.2V 45AH |
| LED Lumen         |                   | 160lm/w           |                   |
| Color Temperature |                   | 6000K             |                   |
| IP Rating         |                   | IP65              |                   |
| Material          |                   | ABS               |                   |
| Charging Time     |                   | 6-8 hours         |                   |
| Discharging Time  |                   | 20-24 hours       |                   |
| Product Size      | 810*250*85mm      | 923*250*85mm      | 1026*250*85mm     |
| Install Height    | 4-6m              | 5-7m              | 6-8m              |