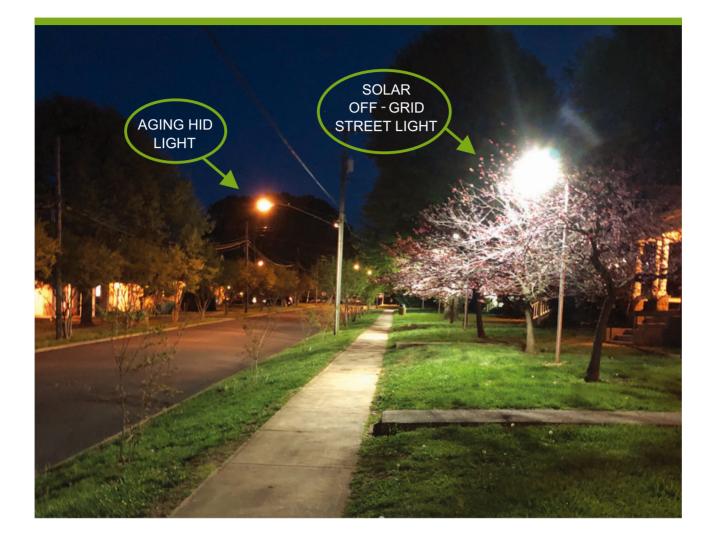

|
|                  |                                  | / |              | \                 |
| 32.81ft          | 1.93 , 1.95fc                    |   |              | 83.62ft           |
| 10.00m           | 20.78 , 21.03lx                  |   |              | 25.49m            |
|                  |                                  | / |              | 1                 |







### HOW THE LIGHT WORKS

### SELECT OPERATING MODE VIA REMOTE



### PHOTOMETRICS







### **USER GUIDE**





- 1. Press the switch once. The lamp flashes once and works at motion sensor mode;
- 2. Press again. The lamp flashes twice and works at constant brightness mode;
- 3. Long pressing the switch to turn off the lamp.
- 4. A red LED flash indicates charging.







PROJECT SUCCESS CASE