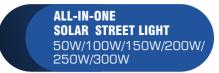

m            |
|                  |                                  | / |              | \                 |
| 32.81ft          | 1.93 , 1.95fc                    |   |              | 83.62ft           |
| 10.00m           | 20.78 , 21.03lx                  |   |              | 25.49m            |
|                  |                                  | / |              | 1                 |







### HOW THE LIGHT WORKS

### SELECT OPERATING MODE VIA REMOTE



### PHOTOMETRICS







### **USER GUIDE**





- 1. Press the switch once. The lamp flashes once and works at motion sensor mode;
- 2. Press again. The lamp flashes twice and works at constant brightness mode;
- 3. Long pressing the switch to turn off the lamp.
- 4. A red LED flash indicates charging.







PROJECT SUCCESS CASE