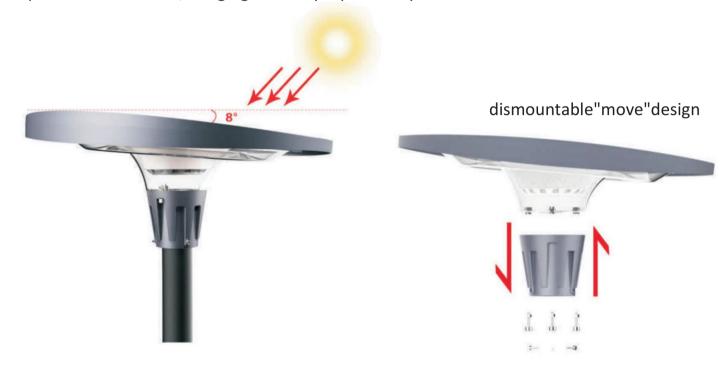

#### **▼ Product Advantages**

shope side towards sun, charging efficiency improved by 15%

- 1)Slope design, not easy to accumulate dust, ensure charging efficiency
- 2) Easy installation, moveable casing tube reduces transportation cost
- 3)APP intelligent control, RGB music rhythm function, wide application scenarios
- 4)Intelligent extended function, compatible with other Bluetooth devices
- 5)Three colors of light switch at will, 360°luminous angle
- 6)High-efficiency fast charging solution, charging efficiency improved by 50%
- 7)Intelligent power management system, super long discharge time