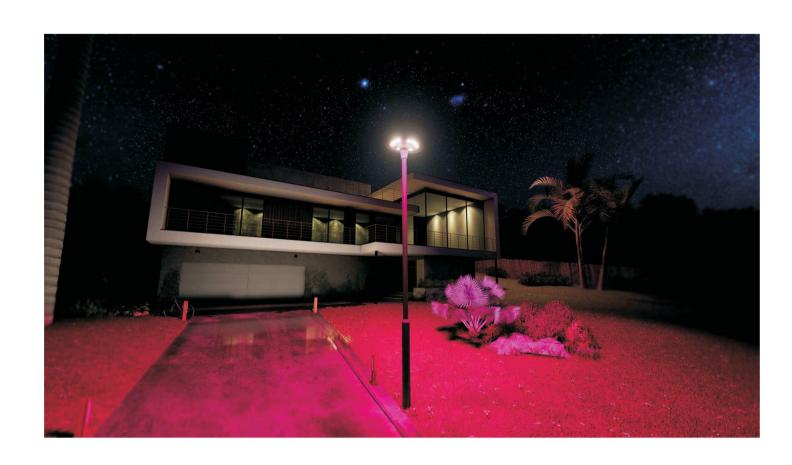

#### **▼ Product Advantages**

shope side towards sun, charging efficiency improved by 15%

- 1)Slope design, not easy to accumulate dust, ensure charging efficiency
- 2) Easy installation, moveable casing tube reduces transportation cost
- 3)APP intelligent control, RGB music rhythm function, wide application scenarios
- 4)Intelligent extended function, compatible with other Bluetooth devices
- 5)Three colors of light switch at will, 360°luminous angle
- 6)High-efficiency fast charging solution, charging efficiency improved by 50%
- 7)Intelligent power management system, super long discharge time

### **▼**APPLICATION