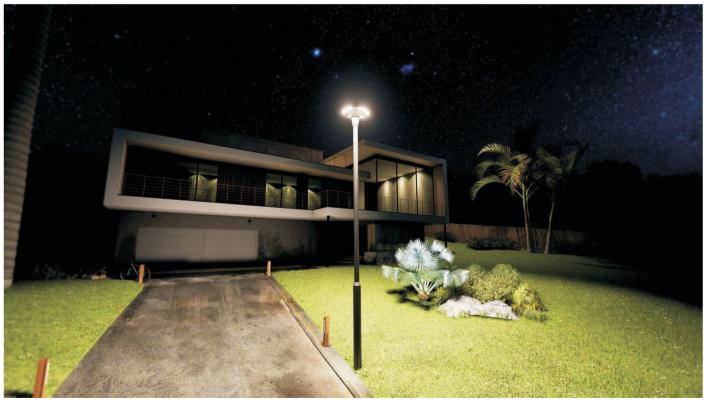

of light switch at will, 360°luminous angle
- 6)High-efficiency fast charging solution, charging efficiency improved by 50%
- 7)Intelligent power management system, super long discharge time

#### **▼Lighting Mode**

| Power reduction in different mode | Start-up time |        |        |        |     |      |  |
|-----------------------------------|---------------|--------|--------|--------|-----|------|--|
|                                   | 1H            | 2H     | 1H     | 1H     | 7H  | 0.5H |  |
| Always on mode                    | 100-80%       | 80-60% | 60-50% | 50-40% | 20% | 40%  |  |

#### ▼ Instructions of Remote Controller

The specific functions are shown in the following picture. (The remote control has memory function, only need to set once.)



### **▼**APPLICATION