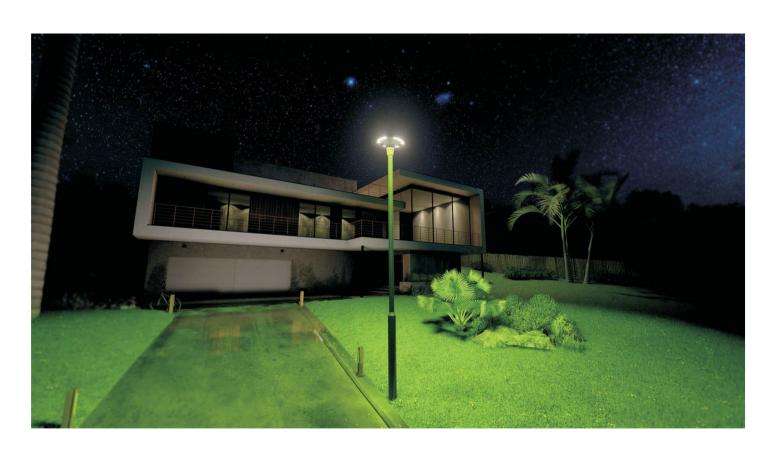

#### **▼ Product Advantages**

shope side towards sun, charging efficiency improved by 15%

- 1)Slope design, not easy to accumulate dust, ensure charging efficiency
- 2) Easy installation, moveable casing tube reduces transportation cost
- 3)APP intelligent control, RGB music rhythm function, wide application scenarios
- 4)Intelligent extended function, compatible with other Bluetooth devices
- 5)Three colors of light switch at will, 360°luminous angle
- 6)High-efficiency fast charging solution, charging efficiency improved by 50%
- 7)Intelligent power management system, super long discharge time

### **▼**APPLICATION