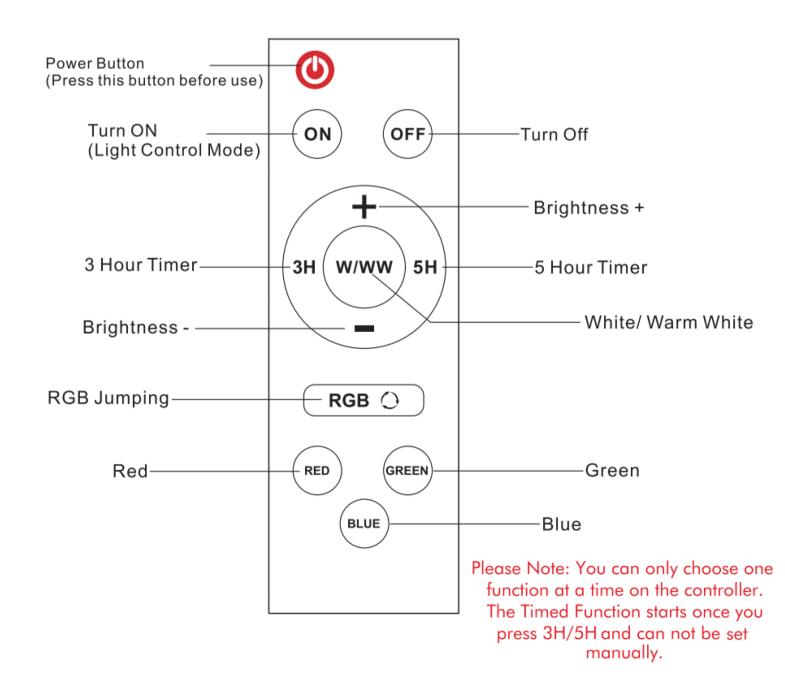

#### ▼ Instructions of Remote Controller

The specific functions are shown in the following picture. (The remote control has memory function, only need to set once.)