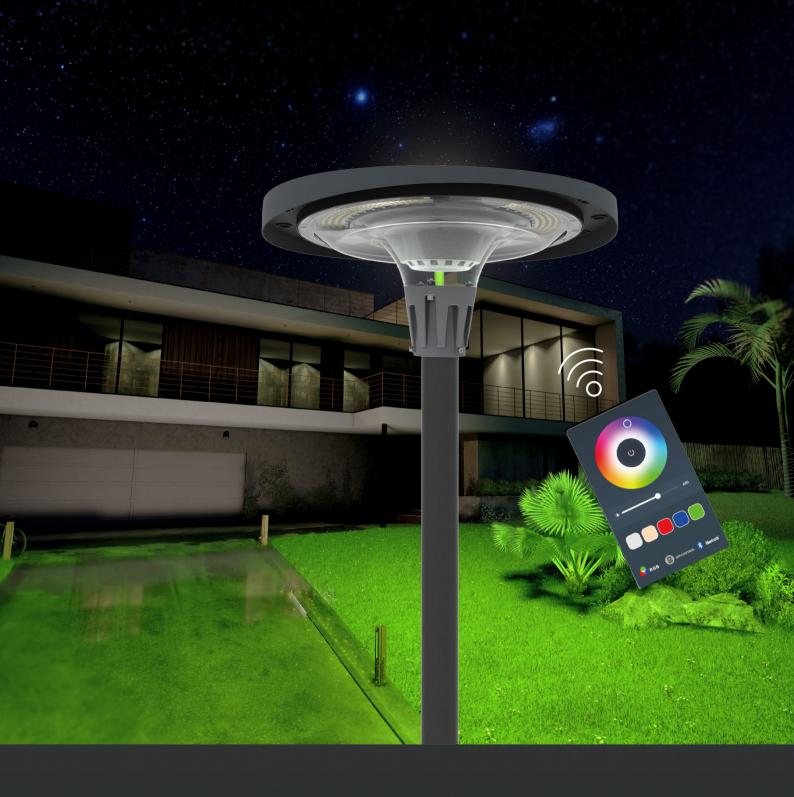

# Solar RGB music reactive Lamp head

## **▼ SPECIFICATION SHEET**

| Model                              |                                                                            |  |  |  |  |
|------------------------------------|----------------------------------------------------------------------------|--|--|--|--|
| Material                           | Die-casting Aluminium+PC(Anti-UV material)                                 |  |  |  |  |
| Lamp Size                          | ф580 xH248mm                                                               |  |  |  |  |
| LED QTY(PCS)                       | 186 pcs SMD5730(White),186 pcs SMD5730(Warm White),<br>36 pcs SMD5054(RGB) |  |  |  |  |
| Battery Capacity(Ah)               | 3.2v/48Ah                                                                  |  |  |  |  |
| Solar Panel                        | 4V/40W(Polycrystalline)                                                    |  |  |  |  |
| CCT                                | 4000K, 6500K, Red, Green, Blue, RGB                                        |  |  |  |  |
| Charging Time                      | Effective sunshine 4-6 hours                                               |  |  |  |  |
| Discharge Time                     | 2-3 rainy days                                                             |  |  |  |  |
| Discharge Current                  | 4.5A                                                                       |  |  |  |  |
| Luminous Flux                      | White Color 2800 Lume                                                      |  |  |  |  |
| Lighting Mode                      | 4000K, 6500K, Red, Green, Blue,RGB by Remote Controller                    |  |  |  |  |
| Product Features                   | Intelligent light control+Remote control+APPBluetooth Music Rhyth          |  |  |  |  |
| Recommended<br>Installation Height | 4-6 meters                                                                 |  |  |  |  |

#### **▼ Product Advantages**

shope side towards sun, charging efficiency improved by 15%

- 1)Slope design, not easy to accumulate dust, ensure charging efficiency
- 2) Easy installation, moveable casing tube reduces transportation cost
- 3)APP intelligent control, RGB music rhythm function, wide application scenarios
- 4)Intelligent extended function, compatible with other Bluetooth devices
- 5)Three colors of light switch at will, 360°luminous angle
- 6)High-efficiency fast charging solution, charging efficiency improved by 50%
- 7)Intelligent power management system, super long discharge time