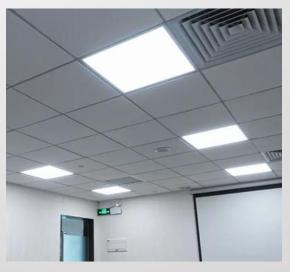

the ECO 40W LED Panel, a cutting-edge lighting solution designed to provide optimal brightness and superior energy efficiency across a wide range of applications. With its sleek, compact design measuring 600mm x 600mm, this LED panel emits a 4000K natural white light, creating a crisp and bright atmosphere perfect for both professional and personal spaces.